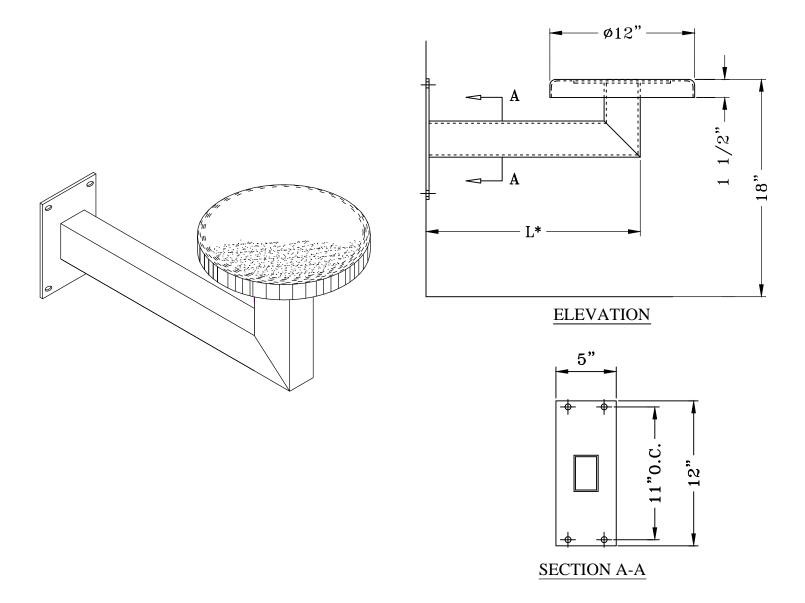

## GS6012 WALL MOUNT FIXED STOOL

## SPECIFICATIONS WALL MOUNT FIXED STOOL WITH STAINLESS TOP

- Seat top: 14Ga Type 304 stainless steel top Ø12" with 1 1/2" flange.
- Back plate: 7"x7"x3/16" steel plate welded to seat top and tube arm.
- Vertical and horizontal arm tubes: 2"x3"x11Ga steel tube.
- Wall plate: 5"x12"x1/4" steel plate with 4 holes for Ø3/8" Torx Anchor Bolts
- Finish: #4 finish for stainless steel stool top, one coat of rust inhibitive red prime for all ferrous surfaces.
- Other finishes and materials available upon request as a special order.
- \* L arm length is job specific, to be determent per job requirements